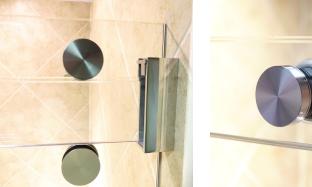

UNIFORM ROLLER DESIGN OFFERS THE SAME APPEARANCE FROM INSIDE AND OUTSIDE OF THE SHOWER