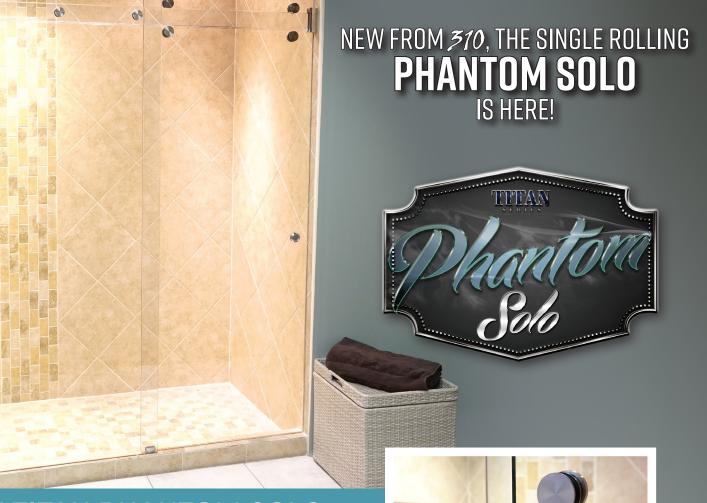

## 3/8" TITAN PHANTOM SOLO **TUB & SHOWER ENCLOSURES**

An all-new product exclusively from 310 Tempering featuring an all glass, double rail header system made from two pieces of tempered and laminated low iron glass.

A

- 3/8" clear, single rolling door and fixed panel
- Clear acrylic stoppers
- NEW 1-3/4" recessed pull included
- Flush bar to glass mount
- Available in Chrome, Brushed Nickel, Oil Rubbed Bronze, Matte Black, and Satin Brass
- Standard four rollers or two rollers and two anti-jumps upon request
- Patented under the original Phantom design