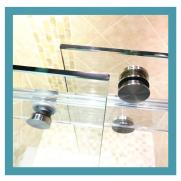

UNIFORM ROLLER DESIGN OFFERS THE SAME APPEARANCE FROM INSIDE AND OUTSIDE OF THE SHOWER