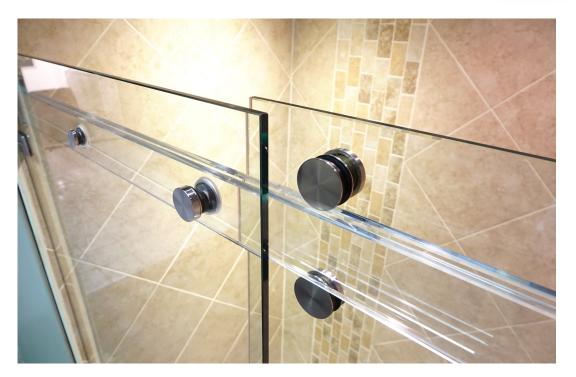

UNIFORM ROLLER DESIGN OFFERS THE SAME APPEARANCE FROM INSIDE AND OUTSIDE OF THE SHOWER

## HEADER DESIGN

All-glass header made from two pieces of 3/8" Low Iron glass tempered and laminated using a structural interlayer between the glass.