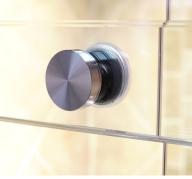

A

- 3/8" clear, single rolling door and fixed panel
- Clear acrylic stoppers
- NEW 1-3/4" recessed pull included
- Flush bar to glass mount
- Available in Chrome, Brushed Nickel, Oil Rubbed Bronze, Matte Black, and Satin Brass
- Standard four rollers or two rollers and two anti-jumps upon request
- Patented under the original Phantom design