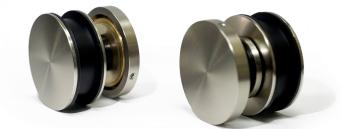

A

- 3/8" clear, single rolling door and fixed panel
- Clear acrylic stoppers
- NEW 1-3/4" recessed pull included
- Flush bar to glass mount
- Available in Chrome, Brushed Nickel, Oil Rubbed Bronze, Matte Black, and Satin Brass
- Standard four rollers or two rollers and two anti-jumps upon request
- Patented under the original Phantom design