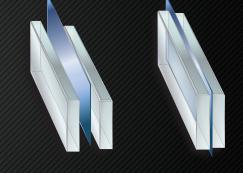

## HEADER DESIGN

All-glass header made from two pieces of 3/8" Low Iron glass tempered and laminated using a structural interlayer between the glass.